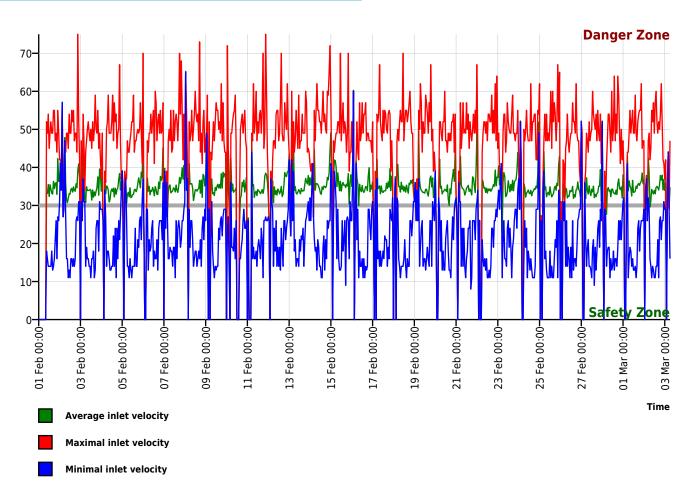

## Speed Figures

| [V | in | mph] |
|----|----|------|
|    |    |      |

| Vmin | Vavg | Vmax | V15 | V50 | V85 | Vexc % | Vin | Vout | Vred | Vred % |
|------|------|------|-----|-----|-----|--------|-----|------|------|--------|
| 8    | 34   | 75   | 27  | 34  | 41  | 69.5   | 34  | 30   | -4   | -12    |

#### Descriptions

Vmin: Minimal velocity

Vavg: Average velocity

Vmax: Maximal velocity

V15: Critical velocity for the first 15% of vehicles

V50: Critical velocity for the first 50% of vehicles

V85: Critical velocity for the first 85% of vehicles Vexc %: Speeding in % Vin: Average inlet velocity Vout: Average velocity of exit Vred: Average speed reduction between inlet velocity and velocity of exit

## **Speed Diagram**

www.datacollect.com

05 Mar 00:00-

powered by **Catacollect** 