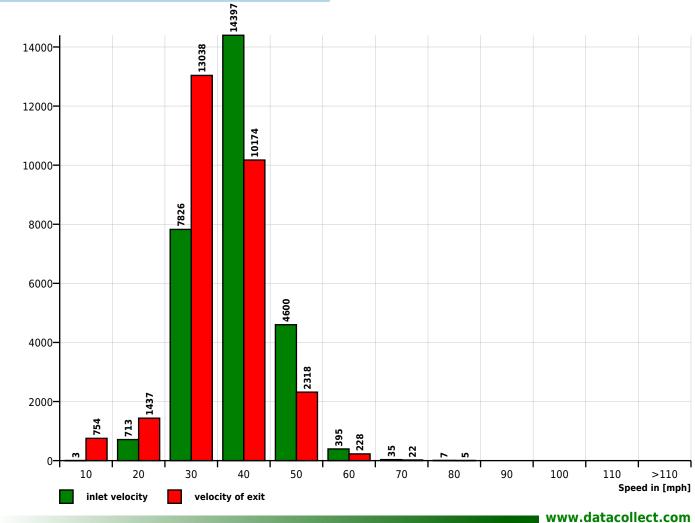

### Speed Classes

| Time        | Σ     | 10 | 20  | 30   | 40    | 50   | 60  | 70 | 80 | 90 | 100 | 110 | >110 |
|-------------|-------|----|-----|------|-------|------|-----|----|----|----|-----|-----|------|
| 00:00-06:00 | 387   | 0  | 5   | 72   | 193   | 87   | 24  | 5  | 1  | 0  | 0   | 0   | 0    |
| 06:00-09:00 | 4067  | 0  | 104 | 1140 | 2077  | 695  | 47  | 4  | 0  | 0  | 0   | 0   | 0    |
| 15:00-19:00 | 8605  | 3  | 156 | 2620 | 4391  | 1312 | 115 | 6  | 2  | 0  | 0   | 0   | 0    |
| 06:00-22:00 | 26976 | 3  | 708 | 7652 | 13872 | 4358 | 353 | 25 | 5  | 0  | 0   | 0   | 0    |
| 00:00-24:00 | 27976 | 3  | 713 | 7826 | 14397 | 4600 | 395 | 35 | 7  | 0  | 0   | 0   | 0    |

## Speed Figures

| [V | in | mph] |
|----|----|------|
|    |    |      |

| Vmin | Vavg | Vmax | V15 | V50 | V85 | Vexc % | Vin | Vout | Vred | Vred % |
|------|------|------|-----|-----|-----|--------|-----|------|------|--------|
| 8    | 34   | 75   | 27  | 34  | 41  | 69.5   | 34  | 30   | -4   | -12    |

#### Descriptions

Vmin: Minimal velocity

Vavg: Average velocity

Vmax: Maximal velocity

V15: Critical velocity for the first 15% of vehicles

V50: Critical velocity for the first 50% of vehicles

V85: Critical velocity for the first 85% of vehicles Vexc %: Speeding in % Vin: Average inlet velocity Vout: Average velocity of exit Vred: Average speed reduction between inlet velocity and velocity of exit

### **Speed Histogram**