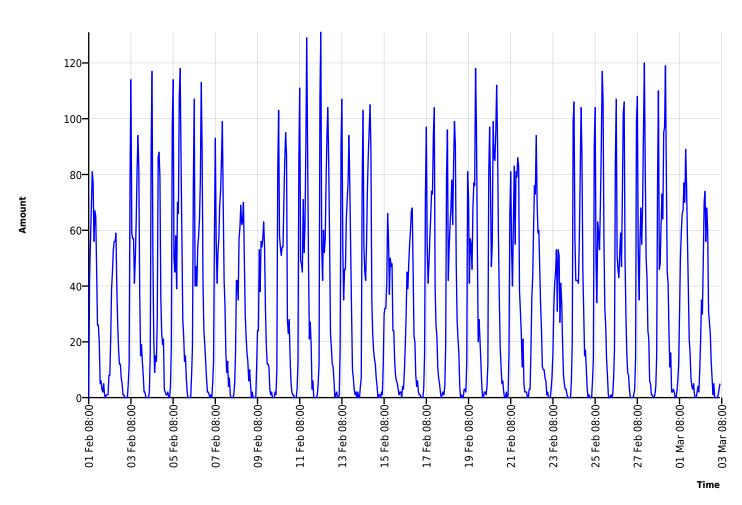

### **Time Variation Curve**

Author

Institution Hatton Parish Council

Department Road Safety

Street

Postal Code WA4 5PB City Hatton

Country United Kingdom

Contact Phone E-Mail

Built with DataCollect Webreporter version 1.0 at 26/03/2025 16:19:35

Site

Name Warrington Road
Dir. Oncoming (name) Towards Hatton
Dir. Outgoing (name) Out of Hatton

Minimal inlet velocity

**Posted Speed Limit** 

30

Comment

Device type **DSD** 

**Time Range** 

Start Date 01/02/2025 08:00 End Date 03/03/2025 06:59

Days Mo, Tu, We, Th, Fr, Sa, Su

Time Interval 60 minutes
Time Frame / Day 00:00 - 23:59