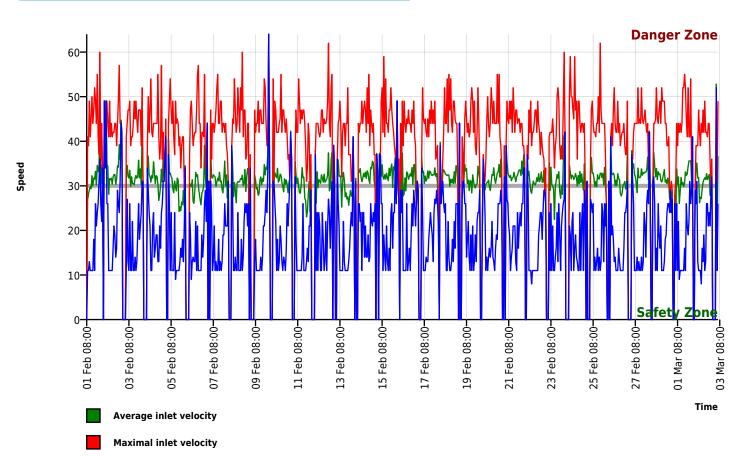

### **Speed Diagram**

Author

Institution Hatton Parish Council

Department Road Safety

Street

Postal Code WA4 5PB City Hatton

Country United Kingdom

Contact Phone E-Mail

Built with DataCollect Webreporter version 1.0 at 26/03/2025 16:19:35

Site

Name Warrington Road
Dir. Oncoming (name) Towards Hatton
Dir. Outgoing (name) Out of Hatton

Posted Speed Limit

30

Comment

Device type **DSD** 

### **Time Range**

Start Date 01/02/2025 08:00 End Date 03/03/2025 06:59

Days Mo, Tu, We, Th, Fr, Sa, Su

Time Interval 60 minutes Time Frame / Day 00:00 - 23:59