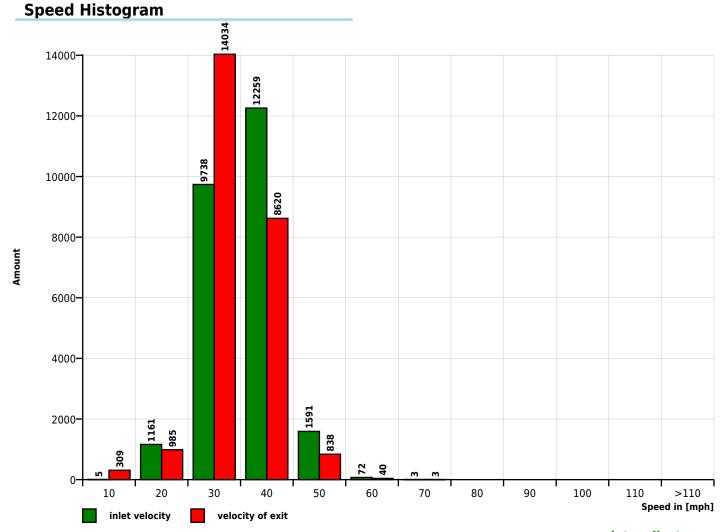

| Time        | Σ     | 10 | 20   | 30   | 40    | 50   | 60 | 70 | 80 | 90 | 100 | 110 | >110 |
|-------------|-------|----|------|------|-------|------|----|----|----|----|-----|-----|------|
| 00:00-06:00 | 226   | 0  | 6    | 63   | 127   | 27   | 3  | 0  | 0  | 0  | 0   | 0   | 0    |
| 06:00-09:00 | 4393  | 1  | 98   | 1633 | 2310  | 337  | 14 | 0  | 0  | 0  | 0   | 0   | 0    |
| 15:00-19:00 | 8402  | 0  | 423  | 3391 | 4107  | 463  | 17 | 1  | 0  | 0  | 0   | 0   | 0    |
| 06:00-22:00 | 24260 | 5  | 1152 | 9547 | 11961 | 1531 | 62 | 2  | 0  | 0  | 0   | 0   | 0    |
| 00:00-24:00 | 24829 | 5  | 1161 | 9738 | 12259 | 1591 | 72 | 3  | 0  | 0  | 0   | 0   | 0    |

**Speed Figures** 

[V in mph]